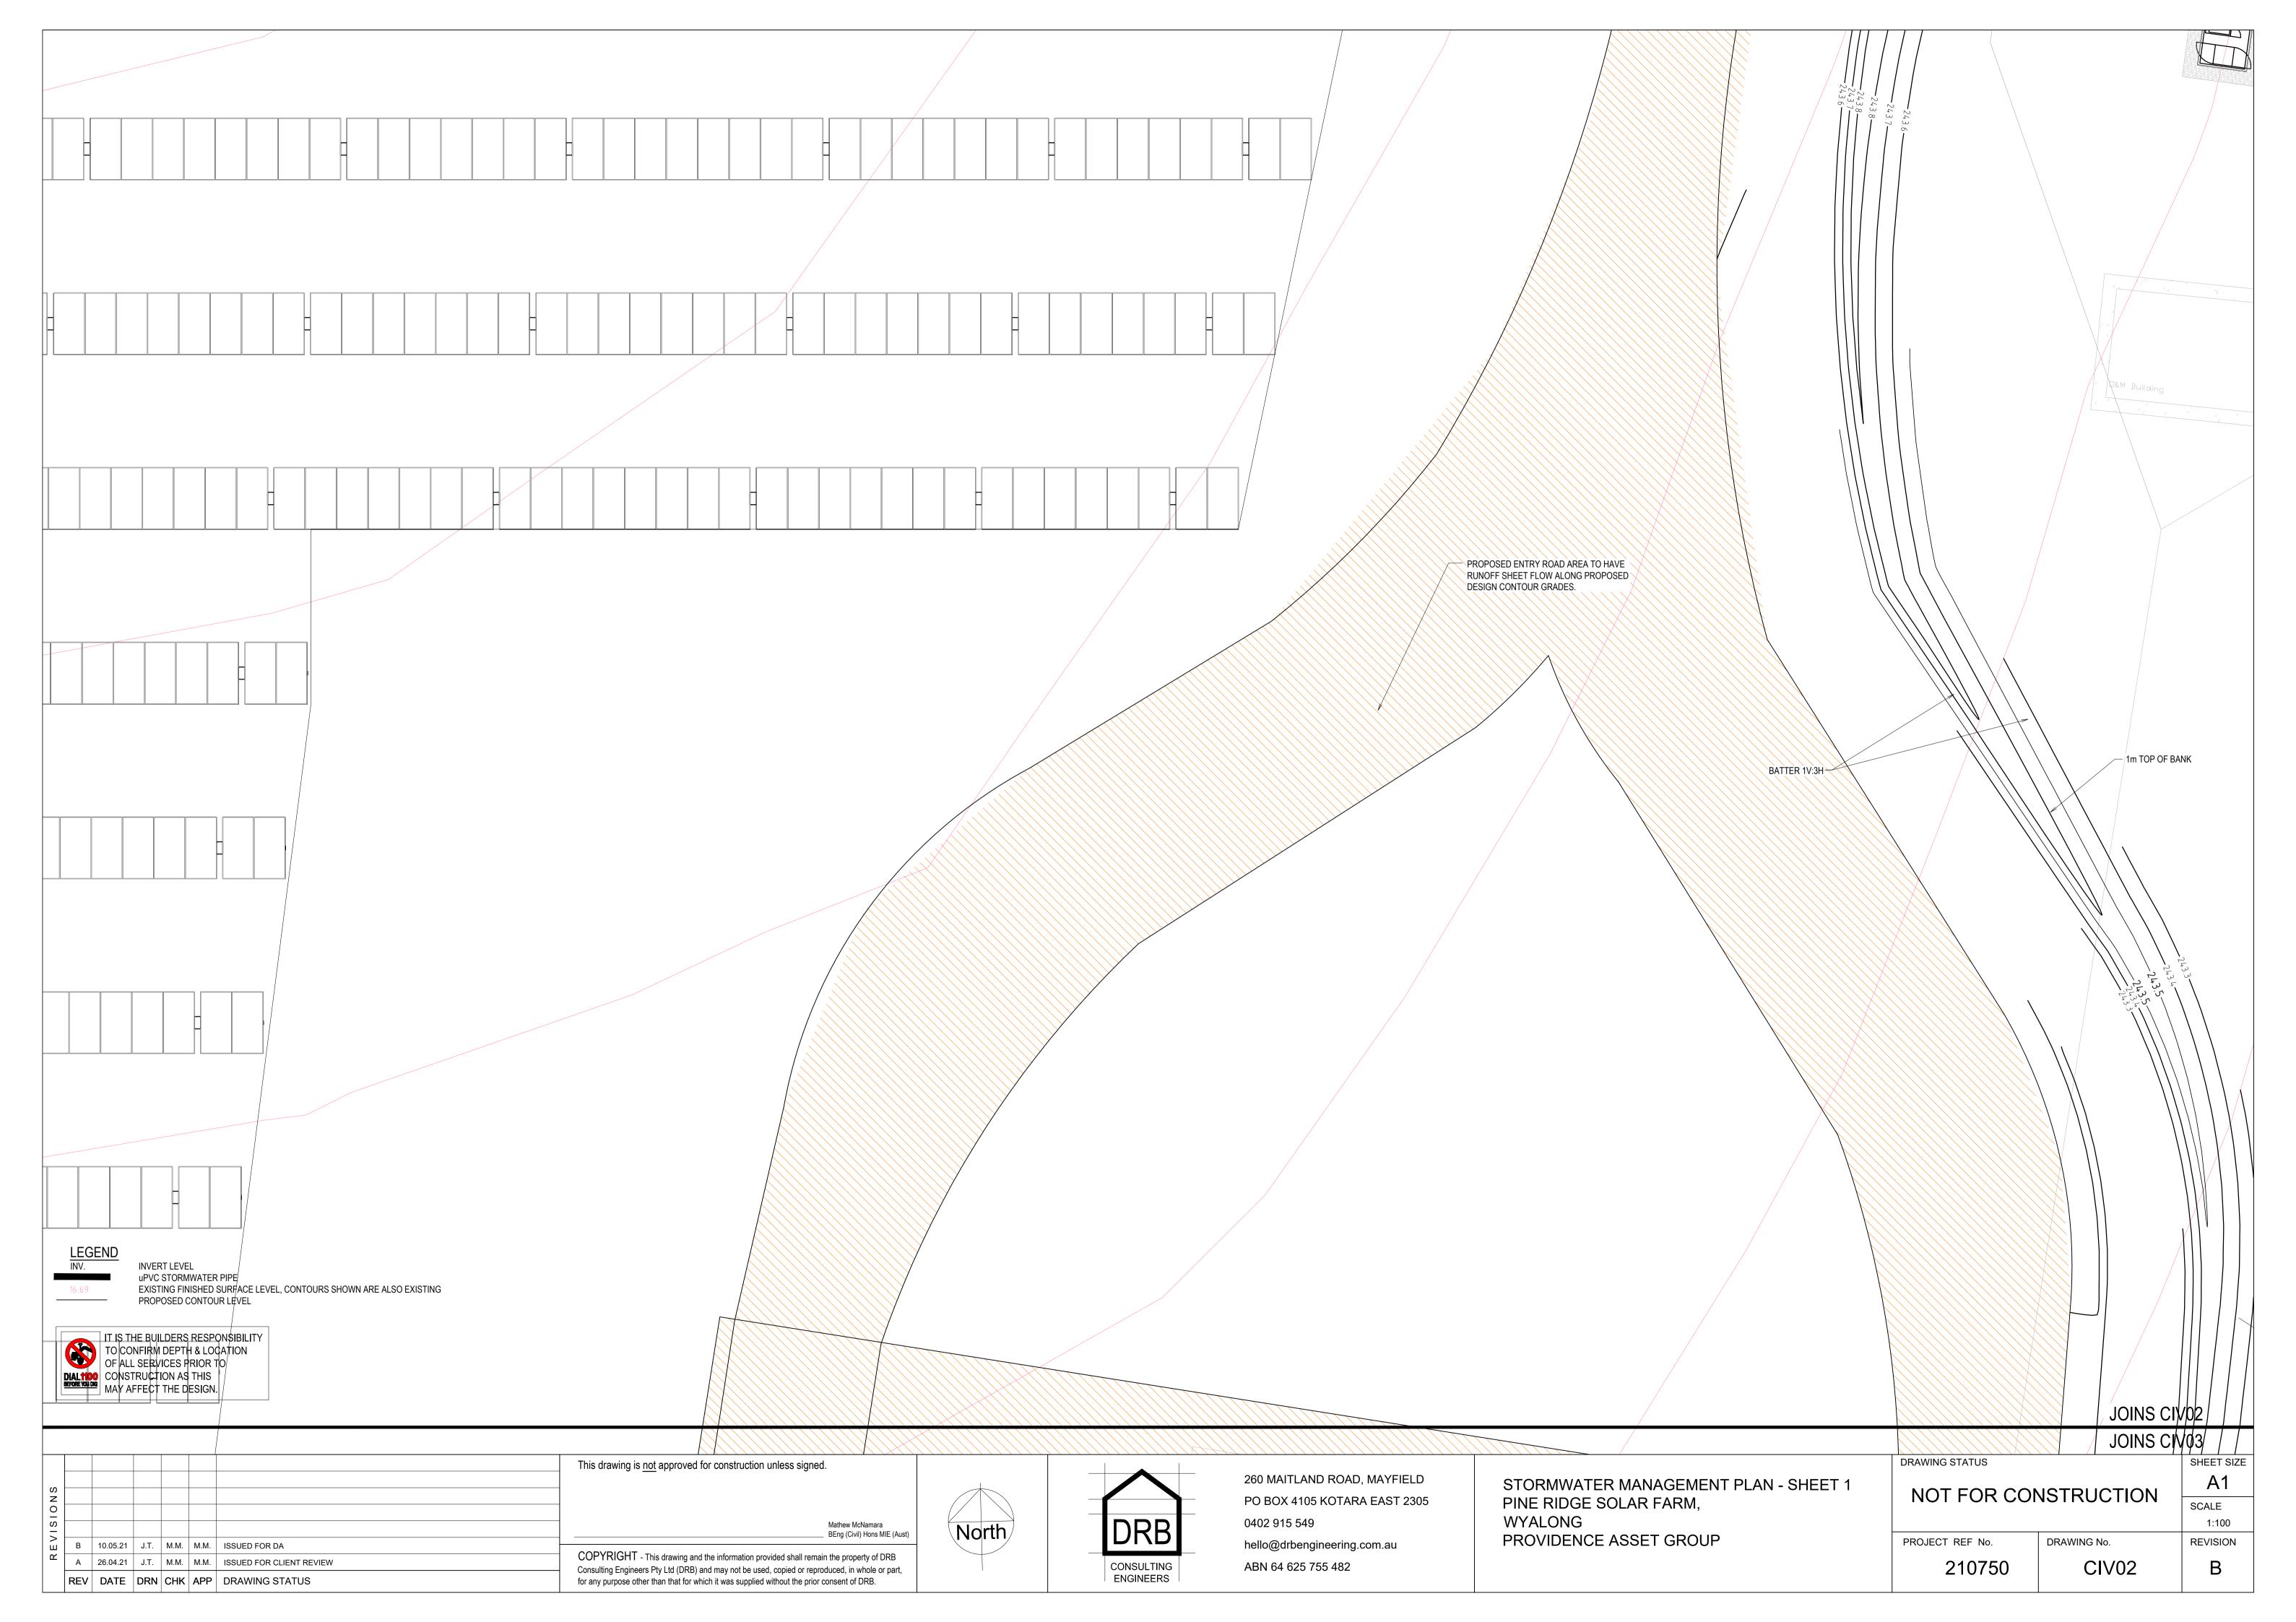

IT IS THE BUILDERS RESPONSIBILITY
TO CONFIRM DEPTH & LOCATION
OF ALL SERVICES PRIOR TO
CONSTRUCTION AS THIS
MAY AFFECT THE DESIGN.

<u>LEGEND</u>

EXISTING FINISHED SURFACE LEVEL, CONTOURS SHOWN ARE ALSO EXISTING INDICATES DIRECTION OF SURFACE FLOW OVERLAND FLOW PATH

This drawing is <u>not</u> approved for construction unless signed. B 10.05.21 J.T. M.M. M.M. ISSUED FOR DA A 26.04.21 J.T. M.M. M.M. ISSUED FOR CLIENT REVIEW Consulting Engineers Pty Ltd (DRB) and may not be used, copied or reproduced, in whole or part, for any purpose other than that for which it was supplied without the prior consent of DRB. REV DATE DRN CHK APP DRAWING STATUS

Mathew McNamara BEng (Civil) Hons MIE (Aust) COPYRIGHT - This drawing and the information provided shall remain the property of DRB

260 MAITLAND ROAD, MAYFIELD PO BOX 4105 KOTARA EAST 2305 0402 915 549

WYALONG PROVIDEN hello@drbengineering.com.au ABN 64 625 755 482

|                                                                    | DRAWING STATUS  | DRAWING STATUS       |  |
|--------------------------------------------------------------------|-----------------|----------------------|--|
| OVERALL PLAN PINE RIDGE SOLAR FARM, WYALONG PROVIDENCE ASSET GROUP | NOT FOR C       | NOT FOR CONSTRUCTION |  |
|                                                                    | PROJECT REF No. | DRAWING No.          |  |
|                                                                    | 210750          | CIV01                |  |

SHEET SIZE

A1

1:1000

REVISION

В

SCALE