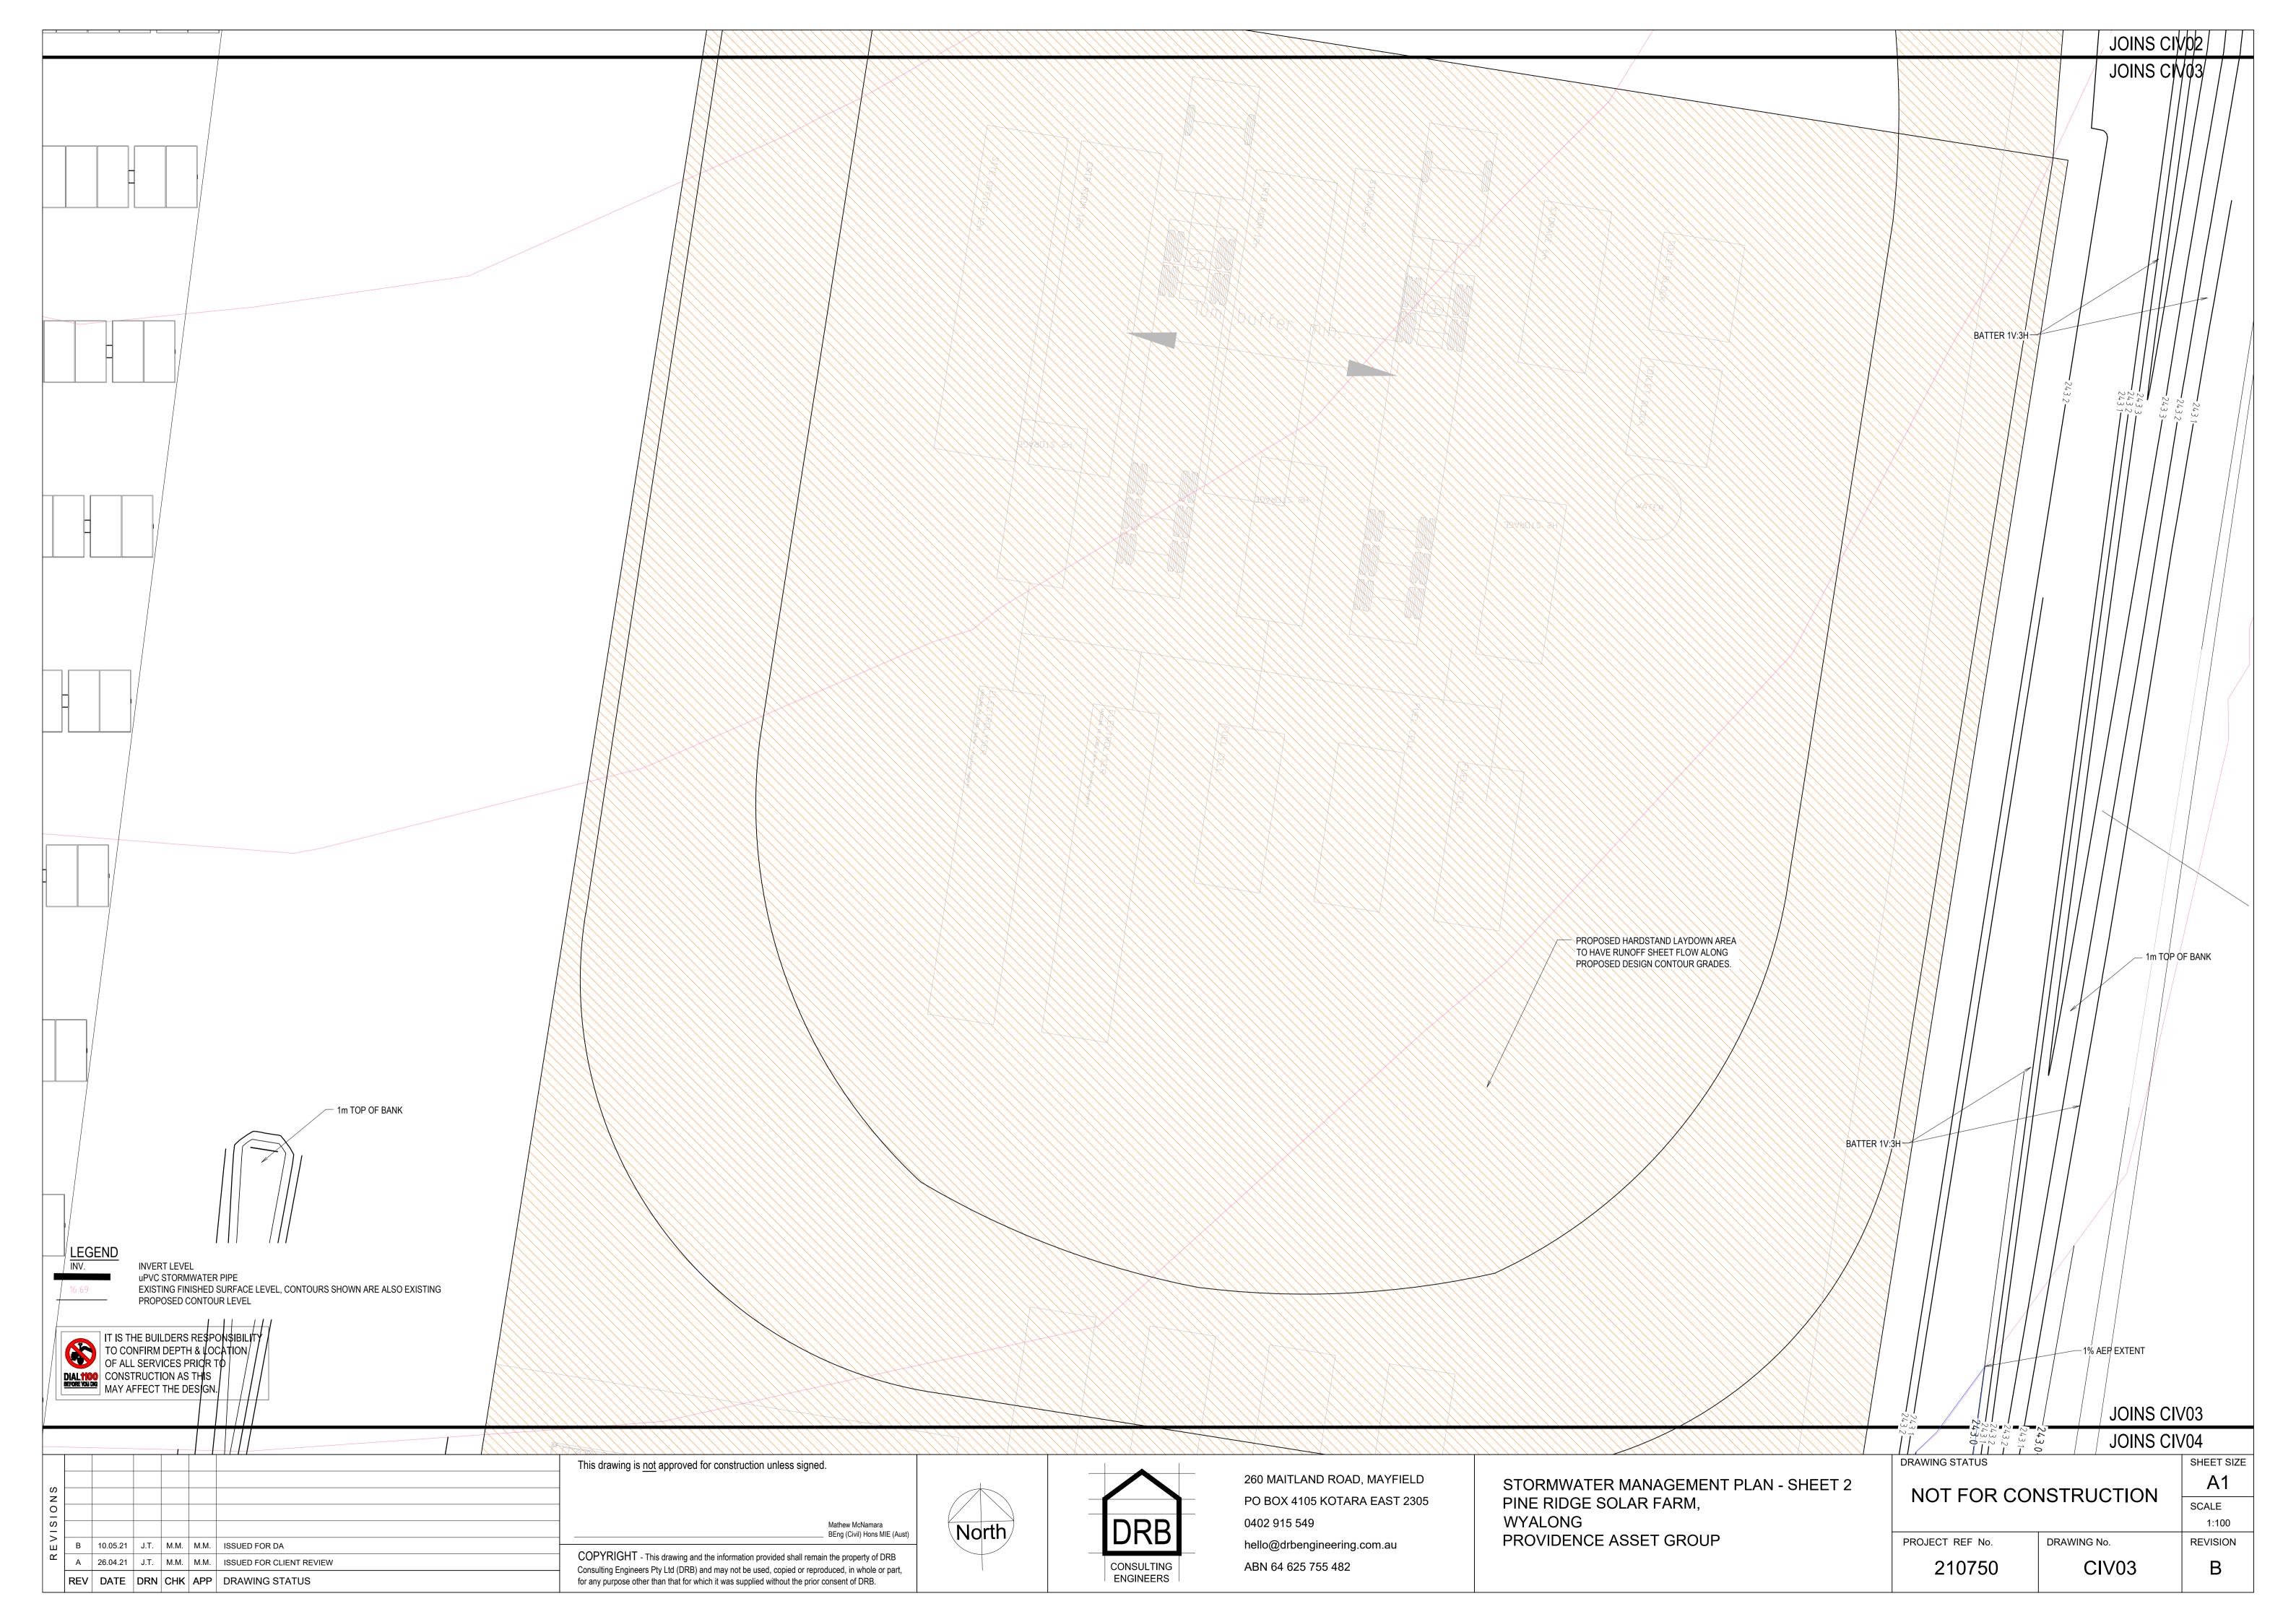

IT IS THE BUILDERS RESPONSIBILITY
TO CONFIRM DEPTH & LOCATION
OF ALL SERVICES PRIOR TO
CONSTRUCTION AS THIS
MAY AFFECT THE DESIGN.

<u>LEGEND</u>

EXISTING FINISHED SURFACE LEVEL, CONTOURS SHOWN ARE ALSO EXISTING INDICATES DIRECTION OF SURFACE FLOW OVERLAND FLOW PATH

This drawing is <u>not</u> approved for construction unless signed. B 10.05.21 J.T. M.M. M.M. ISSUED FOR DA A 26.04.21 J.T. M.M. M.M. ISSUED FOR CLIENT REVIEW Consulting Engineers Pty Ltd (DRB) and may not be used, copied or reproduced, in whole or part, for any purpose other than that for which it was supplied without the prior consent of DRB. REV DATE DRN CHK APP DRAWING STATUS

Mathew McNamara BEng (Civil) Hons MIE (Aust) COPYRIGHT - This drawing and the information provided shall remain the property of DRB

260 MAITLAND ROAD, MAYFIELD PO BOX 4105 KOTARA EAST 2305 0402 915 549

WYALONG PROVIDEN hello@drbengineering.com.au ABN 64 625 755 482

|                                                                    | DRAWING STATUS  | DRAWING STATUS       |  |
|--------------------------------------------------------------------|-----------------|----------------------|--|
| OVERALL PLAN PINE RIDGE SOLAR FARM, WYALONG PROVIDENCE ASSET GROUP | NOT FOR C       | NOT FOR CONSTRUCTION |  |
|                                                                    | PROJECT REF No. | DRAWING No.          |  |
|                                                                    | 210750          | CIV01                |  |

SHEET SIZE

A1

1:1000

REVISION

В

SCALE